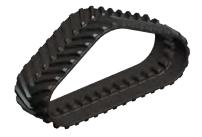

# Claas TERRA TRAC

| REFERENCE    | WIDTH | LENGHT | TREAD | РІТСН | TREAD<br>HEIGHT | TREAD<br>WIDTH | GUIDE<br>LUGS | PLY | THICKNESS |
|--------------|-------|--------|-------|-------|-----------------|----------------|---------------|-----|-----------|
| 25"X6.75"x39 | 25"   | 263"   | 78    | 6.75" | 2"              | 2"             | 39            | 4   | 1.5"      |

Range of tracks from 18" to 36" wide

02 www.vulcan-agri.eu www.www.vulcan-agri.eu 03

LEACH LEWIS RUBBER TRACKS LIMITED
Units 4-5 Hikers Way, Crendon Industrial Park, Long Crendon HP18 9RW www.llrt.co.uk