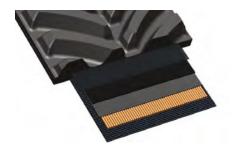

### **Strong Cables**

The track tensile strength is ensured by a full layer of 5.4mm, seamless tension cables. In addition, the track's core is reinforced with as much as four steel cable layers placed at special angles to maximise the core stiffness, making our tracks the best choice for durability and flexibility.

### One Step Vulcan

Vulcanisation in one step of track core, guide lugs and tread patterns reinforce solidity and prevent tread pull off. All track parts are strongly vulcanised and bonded together. Low wearability rubber compound offers extended lifetime.