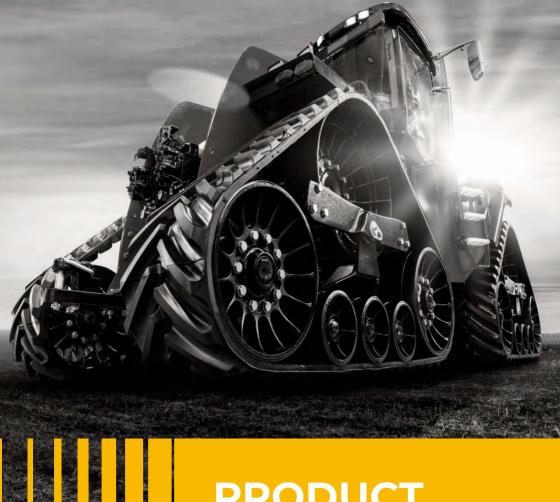

# PRODUCT DATA SHEET

FOR **CLAAS TERRA TRAC** 

Trusted Parts Dealer Since 1873

Terratrac systems from Claas are used on a wide range of machines. From the Lexion range of combines to harvesters from Grimme, Ploeger and Dewulf, all benefit from the Terratrac friction drive undercarriage.